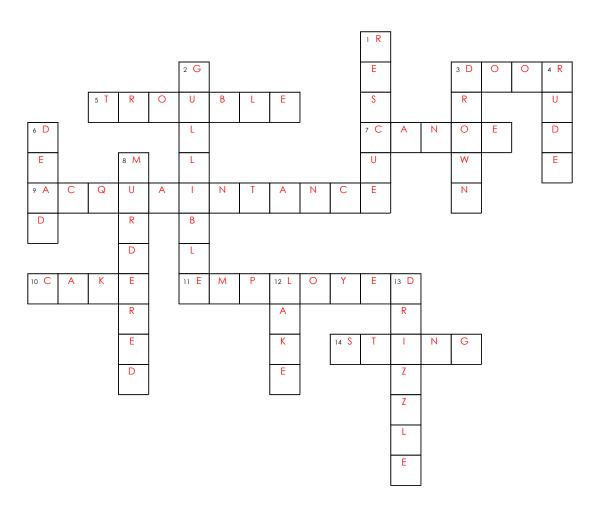

### **SOLUTION**

# **Crossword Puzzle**

### Across: →

- 3. Place for a Knocker (4)
- 5. Difficult Problem (7)
- 7. Boat not to Rock (5)
- 9. Person Known Slightly (12)
- 10. Target of Icing (4)
- 11. Working for Others (8)
- 14. Bee's Revenge (5)

#### Down: <sup>↓</sup>

- 1. Pet Shelter for Destitute Dogs (6)
- 2. Believe Anything (8)
- **3.** Succumb to the Sea (5)
- 4. Bad Manners (4)
- 6. Popped off the Perch (4)
- 8. Pushed off the Perch (8)
- **12.** Lagoon (4)
- 13. Rain Gently (7)