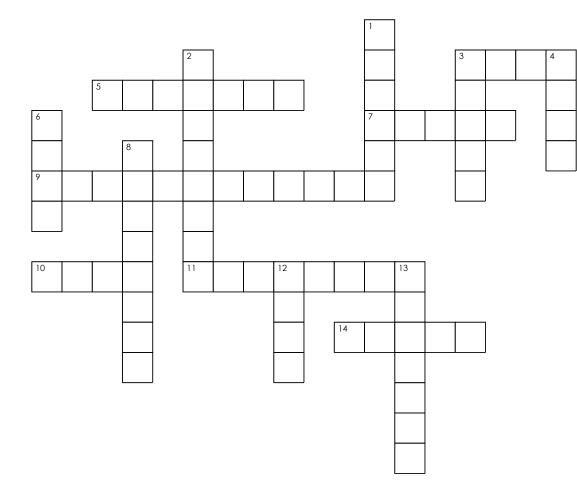

# **Crossword Puzzle**

### Across: →

- 3. Place for a Knocker (4)
- 5. Difficult Problem (7)
- 7. Boat not to Rock (5)
- 9. Person Known Slightly (12)
- 10. Target of Icing (4)
- 11. Working for Others (8)
- 14. Bee's Revenge (5)

### <u>Down</u>: <sup>↓</sup>

- 1. Pet Shelter for Destitute Dogs (6)
- 2. Believe Anything (8)
- **3.** Succumb to the Sea (5)
- 4. Bad Manners (4)
- 6. Popped off the Perch (4)
- 8. Pushed off the Perch (8)
- **12.** Lagoon (4)
- 13. Rain Gently (7)